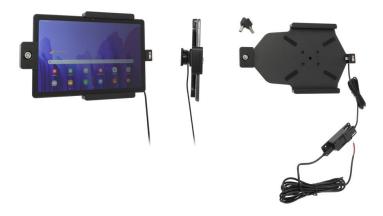

# **Key Lock Charging Holder** for Hard-Wired Installation

Part #736229

\$159.99

Always keep your battery fully charged with this high quality custom made holder. This Holder is made to fit the tablet without a case. With a neat and discreet design, and a power cable that is permanently attached this holder is the perfect option to mount your tablet. Easily snap your device in and out of the holder. No more fumbling around for your device in the cup holder or passenger seat. Provides for safer driving when viewing, accessing and operating your device in the vehicle.

#### **Features**

With a neat and discreet design, and a power cable that is permanently attached this holder is the perfect option to mount your tablet.

- Key lock for security of tablet
- Custom fit to tablet
- Includes Tilt-Swivel to angle holder 15 degrees any direction
- Rotate between portrait and landscape view

### Compatibility

• Samsung Galaxy Tab A7 (SM-T500/505)