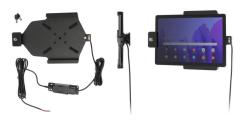

# **Key Lock Charging Holder** for Hard-Wired Installation

Part #736229

\$159.99

Always keep your battery fully charged with this high quality custom made holder. This Holder is made to fit the tablet without a case. With a neat and discreet design, and a power cable that is permanently attached this holder is the perfect option to mount your tablet. Easily snap your device in and out of the holder. No more fumbling around for your device in the cup holder or passenger seat. Provides for safer driving when viewing, accessing and operating your device in the vehicle.

#### **Features**

With a neat and discreet design, and a power cable that is permanently attached this holder is the perfect option to mount your tablet.

- Key lock for security of tablet
- Custom fit to tablet
- Includes Tilt-Swivel to angle holder 15 degrees any direction
- Rotate between portrait and landscape view

### Compatibility

• Samsung Galaxy Tab A7 (SM-T500/505)