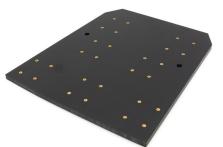

#### **Features**

- Provides the perfect mounting platform for police equipment
- 20 (4MM) threaded holes for attaching components
- · Grommet hole for passing wires through