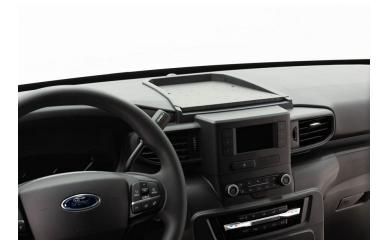

# Police and Public Service Mounting Plate

Part #241674

\$99.99

This ProClip Police Equipment Mounting Plate is a custom made car specific mount. The ProClip Police Equipment Mounting Plate is a very sturdy mounting platform that attaches firmly onto the top center of the dashboard using the existing screw hole. It provides the perfect mounting platform for attaching your specialized police equipment. Use the predetermined threaded holes or you can create your own holes for mounting your equipment. No drilling holes or dismantling of the dashboard is required, simply attaches in seconds.

#### **Features**

- Provides the perfect mounting platform for police equipment
- 20 (4MM) threaded holes for attaching components
- · Grommet hole for passing wires through