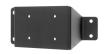

# Police and Public Service Mounting Plate

Part #241674

\$99.99

This ProClip Police Equipment Mounting Plate is a custom made car specific mount. The ProClip Police Equipment Mounting Plate is a very sturdy mounting platform that attaches firmly onto the top center of the dashboard using the existing screw hole. It provides the perfect mounting platform for attaching your specialized police equipment. Use the predetermined threaded holes or you can create your own holes for mounting your equipment. No drilling holes or dismantling of the dashboard is required, simply attaches in seconds.

#### **Features**

- Provides the perfect mounting platform for police equipment
- 20 (4MM) threaded holes for attaching components
- · Grommet hole for passing wires through