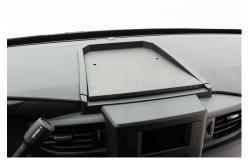

# Police and Public Service Mounting Plate

Part #241674

\$99.99

This ProClip Police Equipment Mounting Plate is a custom made car specific mount. The ProClip Police Equipment Mounting Plate is a very sturdy mounting platform that attaches firmly onto the top center of the dashboard using the existing screw hole. It provides the perfect mounting platform for attaching your specialized police equipment. Use the predetermined threaded holes or you can create your own holes for mounting your equipment. No drilling holes or dismantling of the dashboard is required, simply attaches in seconds.

#### **Features**

- Provides the perfect mounting platform for police equipment
- 20 (4MM) threaded holes for attaching components
- · Grommet hole for passing wires through