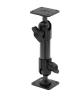

## Pipe Mount with Built-In Tilt-Swivel

Part #215083

\$34.99

The ProClip Handlebar Mount attaches securely to round handlebars. The Tilt-Swivel accommodates all ProClip Device Holders and other device holders with the AMPS Hole Pattern.

#### **Features**

The ProClip Handlebar Mount attaches securely to round handlebars. The Tilt-Swivel accommodates all ProClip Device Holders and other device holders with the AMPS Hole Pattern.

- Pipe or bar diameter 26mm (1 inch)
- Attaches securely to round handlebars or any round pipe
- The face plate accommodates all ProClip device holders and other device holders with the AMPS hole pattern