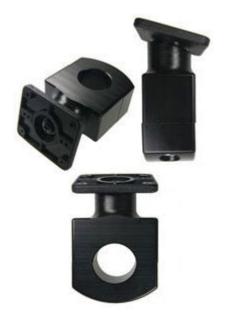

## Pipe Mount with Built-In Tilt-Swivel

Part #215083

\$34.99

The ProClip Handlebar Mount attaches securely to round handlebars. The Tilt-Swivel accommodates all ProClip Device Holders and other device holders with the AMPS Hole Pattern.

#### **Features**

The ProClip Handlebar Mount attaches securely to round handlebars. The Tilt-Swivel accommodates all ProClip Device Holders and other device holders with the AMPS Hole Pattern.

- Pipe or bar diameter 26mm (1 inch)
- Attaches securely to round handlebars or any round pipe
- The face plate accommodates all ProClip device holders and other device holders with the AMPS hole pattern