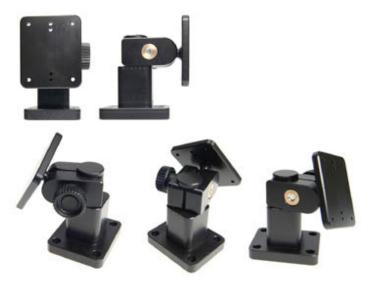

# **Small Pedestal Mount with Multi Angle Tilt-Swivel**

Part #215421

\$59.99

This Small Pedestal Mount can angle, tilt, swivel and extend your holder/device for a better viewing position. This mount swivels 360 degrees horizontally and vertically. It extends 2.5 inches/ 62 mm and can be attached to any flat surface. The face plate has several hole patterns including AMPS to accommodate most holders, cradles, mounts and car kits.

#### **Features**

This Small Pedestal Mount can angle, tilt, swivel and extend your holder/device for a better viewing position. This mount swivels 360 degrees horizontally and vertically. It extends 2.5 inches/ 62 mm and can be attached to any flat surface.

- AMPS hole pattern for ProClip device holders
- Multi angle swivel allows adjustment in all three dimensions
- Great for use with ProClip console mounts to add height and adjustment

#### **Specifications**

- Face plate: 1.65 x 1.95 in (42 x 50 mm)
- Base plate: 1.65 x 1.95 in (42 x 50 mm)
- Overall dimensions: 2.5 x 1.65 x 1.95 in (62 x 42 x 50 mm)