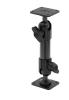

# **Small Pedestal Mount with Multi Angle Tilt-Swivel**

Part #215421

\$59.99

This Small Pedestal Mount can angle, tilt, swivel and extend your holder/device for a better viewing position. This mount swivels 360 degrees horizontally and vertically. It extends 2.5 inches/ 62 mm and can be attached to any flat surface. The face plate has several hole patterns including AMPS to accommodate most holders, cradles, mounts and car kits.

#### **Features**

This Small Pedestal Mount can angle, tilt, swivel and extend your holder/device for a better viewing position. This mount swivels 360 degrees horizontally and vertically. It extends 2.5 inches/ 62 mm and can be attached to any flat surface.