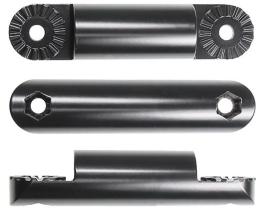

## **Super-Duty 4 Inch Extension Rod**

Part #215514

\$49.99

create an additional angle or extend the length of your pedestal mount by installing this rod between existing rods

## **Features**

This Pedestal Mount Extension Rod adds length and design to a Pedestal Mount. The Extension Rod has teeth within the interlocking joints providing a very strong connection that can withstand a lot of weight.

or between a rod and pedestal base with included bolt and wingnut.

- Machined from Solid Core Aluminum
- Adjustable Interlocking Joints
- Compatible with all ProClip Super-Duty Pedestals
- Adds 4 Inches to a Super-Duty Pedestal Install