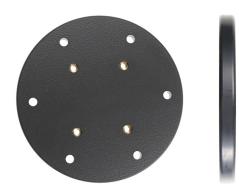

# 4 Inch Round Base Plate Part #215522

\$29.99

881111

This Pedestal Mount Round Mounting Plate creates an extra sturdy and secure mounting platform that can be used air crafts, boats and a variety of vehicles e.g. personal vehicles, commercial vehicles, emergency vehicles, police vehicles, trucks, tractors, fork lifts and RVs. Additionally, the Pedestal Mount Extension Rod can be used with mounts in retail stores, kiosks, gyms, conference rooms, trade shows etc.

#### **Features**

- Round base is 100 mm in diameter (3.9 in)
- Supports heavy devices
- Create your own solution

#### **Specifications**

• Color: Black

• Diameter: 100mm (3.9 in)

• Thickness 3/8 inch / 9mm

• 6 outer holes for surface mounting

• AMPS-holes w/integrated nuts

 4 screws / 4 lock washers included for attachment to base/top