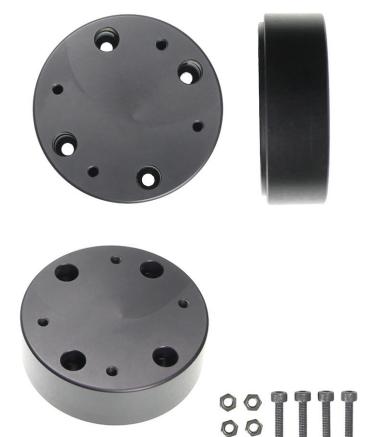

#### **Swivel Base**

Part #215521

\$99.99

Perfect for installing any equipment that needs to be turned for use from different directions. Swivels 340 degrees. AMPS hole pattern to attach any ProClip device holder onto.

#### **Features**

The swivel base can be added to any ProClip Pedestal mount. This allows the attached device holder to be turned to face different users.

- Perfect for installing any equipment that needs to be seen by multiple users
- Swivels 340 degrees
- AMPS hole pattern

### **Specifications**

- Swivels 340 degrees
- Diameter 2.5 inch (64mm)
- Thickness 0.75 inch (22mm)
- AMPS hole pattern
- 4 screws 4 nuts included