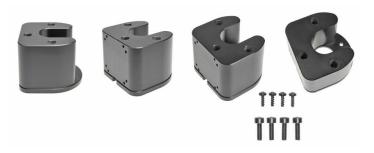

# **Angled Top Part - 90 Degrees**

Part #215596

\$39.99

90 degree Angled Top part to mount a device holder onto. Fits all ProClip pedestals. The top has four holes for mounting onto the top part of a Pedestal Mount. It has dual AMPS-holes for mounting of holder for unit.

#### Includes:

- 1 90 degree angled pedestal top part
- 4 Self tapping screws
- 4 Machine screws
- 1 Torx key