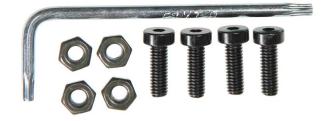

# M4 x 12mm Hex Cap Screws with Nyloc Nuts (4 pk), Blk

Part #215591

\$4.99

These black cap screws and lock nuts are an effective way to attach any ProClip device holder directly to the base plate of any one of our Standard Duty or Heavy Duty Pedestal Mounts.

- Use to connect device holders without Tilt-Swivel directly to pedestal mounts
- Use to attach Move Clips
- Pkg Contents: 4 screws, 4 nuts, Torx key

Standard website promos do not apply to this item.

#### **Specifications:**

- Drive: 2.5mm Hex
- Diameter: 4mm
- Thread Length: 12mm
- Head Thickness: 3mm
- Finish: Black Oxide
- Nuts: 7mm Nyloc