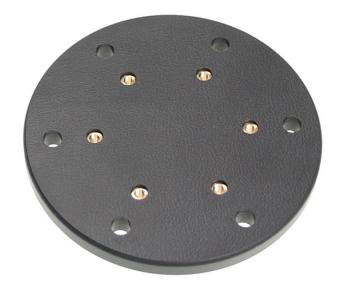

# 100 mm Round Mounting Plate for Hollow Core Pedestals

Part #215597

\$29.99

This Pedestal Mount Round Mounting Plate creates an extra sturdy and secure mounting platform that can be used air crafts, boats and a variety of vehicles e.g. personal vehicles, commercial vehicles, emergency vehicles, police vehicles, trucks, tractors, fork lifts and RVs. Additionally, the Pedestal Mount Extension Rod can be used with mounts in retail stores, kiosks, gyms, conference rooms, trade shows etc.

#### Includes:

- 1 Mounting Plate Round. (Diameter: 100 mm)
- 6 Machine screws
- 1 Torx key