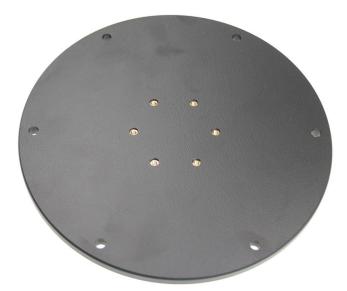

Mounting Plate Round. -Diameter: 200 mm. (Black) -For Hollow Core Pedestals

Part #215599

\$39.99

This Pedestal Mount Round Mounting Plate creates an extra sturdy and secure mounting platform that can be used air crafts, boats and a variety of vehicles e.g. personal vehicles, commercial vehicles, emergency vehicles, police vehicles, trucks, tractors, fork lifts and RVs. Additionally, the Pedestal Mount Extension Rod can be used with mounts in retail stores, kiosks, gyms, conference rooms, trade shows etc.

## Includes:

- 1 Mounting Plate Round. (Diameter: 200 mm)
- 6 Machine screws
- 1 Torx key