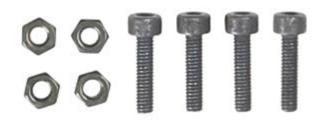

## M4 x 15mm Hex Cap Screw with Lock Nut (4 pk)

Part #215537

\$4.99

If you need to attach a device holder or a angled top plate to one of our pedestals this set of screws is a perfect fit. Includes four screws and locking nuts for a secure hold.

## **Features**

If you need to attach a device holder or a angled top plate to one of our pedestals this set of screws is a perfect fit. Includes four screws and locking nuts for a secure hold.

- Extra screw set for aluminum pedestal mounts
- Fits the AMPS base, device holders, and the swiveling top plate
- Includes: 4 screws / 4 lock nuts

## **Specifications**

- Includes: 4 screws / 4 lock nuts
- Thread length of 15 mm (0.59 in)