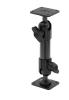

## Plastic Pipe Mount with AMPS Plate

Part #215664

\$75.99

For installation of devices on pipes and stays, for example most types of vehicles; motorcycles, boats, carts, stands, wheelchairs, airplanes etc. The mount has a mounting plate sized 50x42 mm with pre-drilled AMPSholes. The mount fits pipes with diameter 19 mm or 3/4 inch is the smallest diameter pipe or bar.

## **Features**

For installation of devices on pipes and stays, for example most types of vehicles; motorcycles, boats, carts, stands, wheelchairs, airplanes etc.

- Fits round bars: 19 30mm (0.75 1.18 in)
- Mounting plate sized 50 x 42mm with pre-drilled AMPS hole pattern