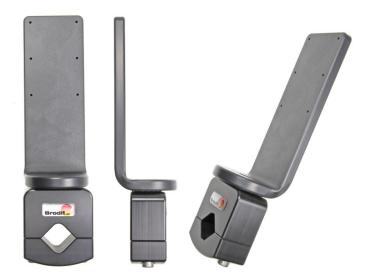

# Pipe Mount With 90 Degree Mounting Plate - (Mounting Plate 160 X 50 mm)

Part #215667

\$79.99

For installation of devices on pipes and stays, for example most types of vehicles; motorcycles, boats, carts, stands, wheelchairs, airplanes etc. The mount has a 90 degree mounting plate sized 160x50 mm with 6 predrilled holes. The mount fits pipes with diameter 19 mm or 3/4 inch is the smallest diameter pipe or bar. 30 mm or 1 1/8 inch is the largest diameter pipe or bar. Made in black plastic.

#### **Features**

For installation of devices on pipes and poles. The mount has a 90 degree mounting plate sized 160x50 mm with 6 pre-drilled holes.

- Smallest diameter pipe or bar 19mm (3/4 inch)
- Largest diameter pipe or bar 30mm (1 1/8 inch)

### **Specifications**

- 19 mm or 3/4 inch is the smallest diameter pipe or bar
- 30 mm or 1 1/8 inch is the largest diameter pipe or bar
- Mounting plate sized 160x50 mm with 90 degree angle