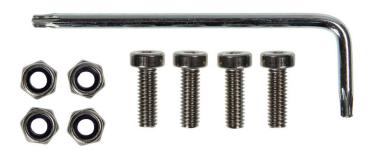

## M4 x 12mm Hex Cap Screws with Nyloc Nuts (4 pk), Zinc

Part #216591

\$9.99

These zinc plated cap screws and lock nuts are an effective way to attach any ProClip device holder directly to the base plate of any one of our Standard Duty or Heavy Duty Pedestal Mounts.

## **Features**

These Zinc cap screws and lock nuts are an effective way to attach any ProClip device holder directly to the base plate of any one of our Standard Duty or Heavy Duty Pedestal Mounts.

- Use to connect device holders without Tilt-Swivel directly to pedestal mounts
- Use to attach Move Clips
- Pkg Contents: 4 screws, 4 nuts, Torx key

## **Specifications**

Drive: 2.5mm HexDiameter: 4mm

Thread Length: 12mmHead Thickness: 3mmFinish: Zinc Coating