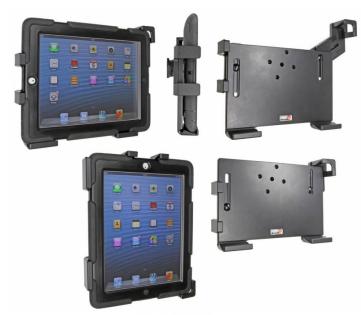

# ProClip Large Universal Tablet Holder for use with a case

Part #511627

\$149.99

Sample device is shown

This cradle is made to fit a tablet with a case up to 0.5 in thick. It is a high quality custom made cradle with a neat and discreet design. Easily snap your device in and out of the cradle. No more fumbling around for your device in the cup cradle or passenger seat. Provides for safer driving when viewing, accessing and operating your device in the vehicle.

#### **Features**

- Fits most 10 12 inch tablets with a protective case like the OtterBox
- Easily slide device in and out of cradle with spring action corner
- Width adjustment 226 309 mm (8.9 12.1 inches)
- Height adjustment 151 226 mm (5.9 8.9 inches)