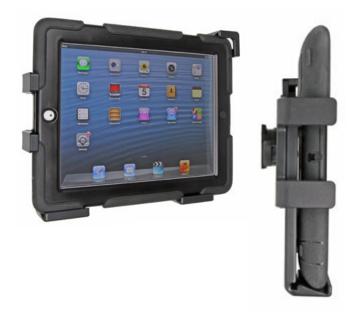

# ProClip Large Universal Tablet Holder for use with a case

Part #511627

\$149.99

Sample device is shown

This cradle is made to fit a tablet with a case up to 0.5 in thick. It is a high quality custom made cradle with a neat and discreet design. Easily snap your device in and out of the cradle. No more fumbling around for your device in the cup cradle or passenger seat. Provides for safer driving when viewing, accessing and operating your device in the vehicle.

#### **Features**

- Fits most 10 12 inch tablets with a protective case like the OtterBox
- Easily slide device in and out of cradle with spring action corner
- Width adjustment 226 309 mm (8.9 12.1 inches)
- Height adjustment 151 226 mm (5.9 8.9 inches)