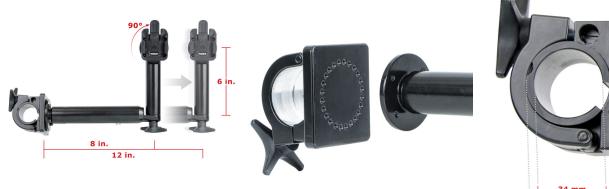

#### **Specifications**

- Max. steering column diameter 1.77 in (45 mm)
- Min. steering column diameter 1.34 in (34 mm)
- Plastic spacer shim included for steering columns smaller than 1.57 in (40 mm)
- Horizontal extension from steering column adjustable between 8 in to 12 in (203 to 305 mm)
- Vertical arm extends 6 in (152 mm) from the horizontal extension