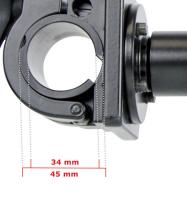

#### **Specifications**

- Max. steering column diameter 1.77 in (45 mm)
- Min. steering column diameter 1.34 in (34 mm)
- Plastic spacer shim included for steering columns smaller than 1.57 in (40 mm)
- Horizontal extension from steering column adjustable between 8 in to 12 in (203 to 305 mm)
- Vertical arm extends 6 in (152 mm) from the horizontal extension