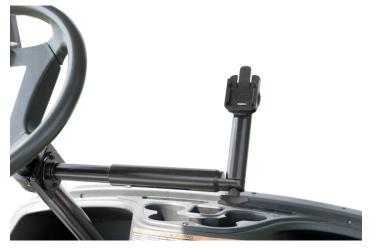

# Golf Cart Mount With Quick Release Attachment

Part #246565

Perfect for use with all types of Golf Carts. It will keep everything in plain sight when you need it and out of the way when you don't. Attach a Device holder for your device using the locking move clip and you are all set to go.

#### **Features**

Perfect for use with all types of Golf Carts. Attach a Device holder for your device using the locking move clip and you are all set to go.

- Custom made pedestal designed to be attached to the steering column on a golf cart
- Pre-installed quick release move clip ensures compatibility with all ProClip device holders

#### **Specifications**

- Max. steering column diameter 1.77 in (45 mm)
- Min. steering column diameter 1.34 in (34 mm)
- Plastic spacer shim included for steering columns smaller than 1.57 in (40 mm)
- Horizontal extension from steering column adjustable between 8 in to 12 in (203 to 305 mm)
- Vertical arm extends 6 in (152 mm) from the horizontal extension