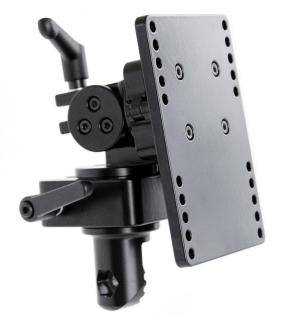

# 3 Way Heavy Duty Swivel Mount with VESA Hole Pattern - and Pedestal Attachment.

Part #246566

\$299.99

The 3 Way Heavy Duty Swivel Mount with VESA Hole Pattern - With integrated Pedestal attachment attaches to any ProClip Solid Core Pedestal base or rod. This mount attachment rotates horizontally and vertically as well as swivels from left to right. Allows the attachment of VESA compatible devices.

#### **Features**

- Attaches to any ProClip Super-Duty Pedestal base or rod
- Allows the attachment of VESA compatible devices
- Rotates horizontally and vertically
- Swivels from left to right

### **Specifications**

- Made in Sweden from durable machined aluminum
- 5 pre-drilled VESA hole patterns to easily attach various products