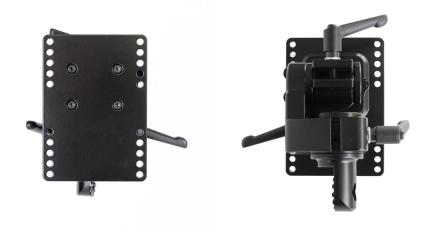

# 3 Way Heavy Duty Swivel Mount with VESA Hole Pattern - and Pedestal Attachment.

Part #246566

\$299.99

The 3 Way Heavy Duty Swivel Mount with VESA Hole Pattern - With integrated Pedestal attachment attaches to any ProClip Solid Core Pedestal base or rod. This mount attachment rotates horizontally and vertically as well as swivels from left to right. Allows the attachment of VESA compatible devices.

#### **Features**

- Attaches to any ProClip Super-Duty Pedestal base or rod
- Allows the attachment of VESA compatible devices
- Rotates horizontally and vertically
- Swivels from left to right

### **Specifications**

- Made in Sweden from durable machined aluminum
- 5 pre-drilled VESA hole patterns to easily attach various products