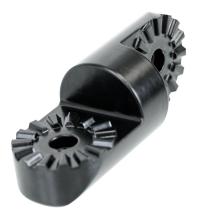

# **Super-Duty 2 Inch Extension Rod with 90 Degree Twist**

Part #215724

\$45.99

This Pedestal Mount Extension Rod adds length and design to a Pedestal Mount. The Extension Rod has teeth within the interlocking joints providing a very strong connection that can withstand a lot of weight. It is made of aluminum, a material which provides extremely strong and durable products of low weight.

#### **Features**

This Pedestal Mount Extension Rod has a 90 degree twist in the middle. The Extension Rod has teeth within the interlocking joints providing a very strong connection that can withstand a lot of weight.