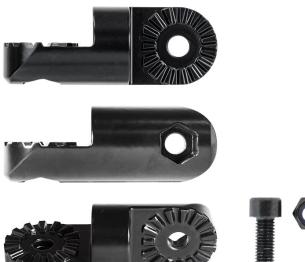

# **Super-Duty 2 Inch Extension Rod with 90 Degree Twist**

Part #215724

\$45.99

This Pedestal Mount Extension Rod adds length and design to a Pedestal Mount. The Extension Rod has teeth within the interlocking joints providing a very strong connection that can withstand a lot of weight. It is made of aluminum, a material which provides extremely strong and durable products of low weight.

#### **Features**

This Pedestal Mount Extension Rod has a 90 degree twist in the middle. The Extension Rod has teeth within the interlocking joints providing a very strong connection that can withstand a lot of weight.