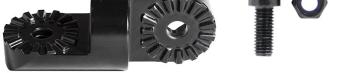

# **Super-Duty 2 Inch Extension Rod with 90 Degree Twist**

Part #215724

\$45.99

This Pedestal Mount Extension Rod adds length and design to a Pedestal Mount. The Extension Rod has teeth within the interlocking joints providing a very strong connection that can withstand a lot of weight. It is made of aluminum, a material which provides extremely strong and durable products of low weight.

#### **Features**

This Pedestal Mount Extension Rod has a 90 degree twist in the middle. The Extension Rod has teeth within the interlocking joints providing a very strong connection that can withstand a lot of weight.