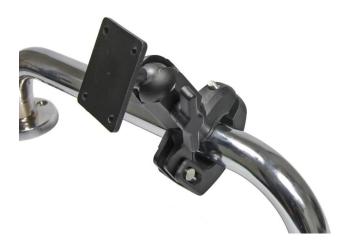

# **Pipe Clamp with Adjustable Mounting Plate**

Part #215792

\$54.99

For installation of devices on pipes and stays, for example most types of vehicles; motorcycles, boats, carts, stands, wheelchairs, airplanes etc. The mount has a mounting plate sized 50x42 mm with pre-drilled AMPS-holes. The mount fits round and oblong bars 0.875 in. to 1.25 in. (22.22 mm to 31.75 mm). Made in black plastic.

#### **Features**

For installation of devices on pipes and stays, for example most types of vehicles; motorcycles, boats, carts, stands, wheelchairs, airplanes etc.

- Made of high grade plastics
- Includes adjustable pedestal for maximum flexibility
- Fits round and oblong bars: 0.875 1.25 in (22.22 31.75 mm)

### **Specifications**

- Mounting plate sized 50x42 mm with pre-drilled holes
- Accommodates all device holders with the AMPS hole pattern
- Fits round and oblong bars: 0.875 in. to 1.25 in. (22.22 mm to 31.75 mm)