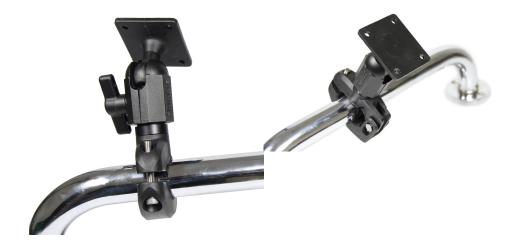

# **Pipe Clamp with Adjustable Mounting Plate**

Part #215792

\$54.99

For installation of devices on pipes and stays, for example most types of vehicles; motorcycles, boats, carts, stands, wheelchairs, airplanes etc. The mount has a mounting plate sized 50x42 mm with pre-drilled AMPS-holes. The mount fits round and oblong bars 0.875 in. to 1.25 in. (22.22 mm to 31.75 mm). Made in black plastic.

#### **Features**

For installation of devices on pipes and stays, for example most types of vehicles; motorcycles, boats, carts, stands, wheelchairs, airplanes etc.

- Made of high grade plastics
- Includes adjustable pedestal for maximum flexibility
- Fits round and oblong bars: 0.875 1.25 in (22.22 31.75 mm)

### **Specifications**

- Mounting plate sized 50x42 mm with pre-drilled holes
- Accommodates all device holders with the AMPS hole pattern
- Fits round and oblong bars: 0.875 in. to 1.25 in. (22.22 mm to 31.75 mm)