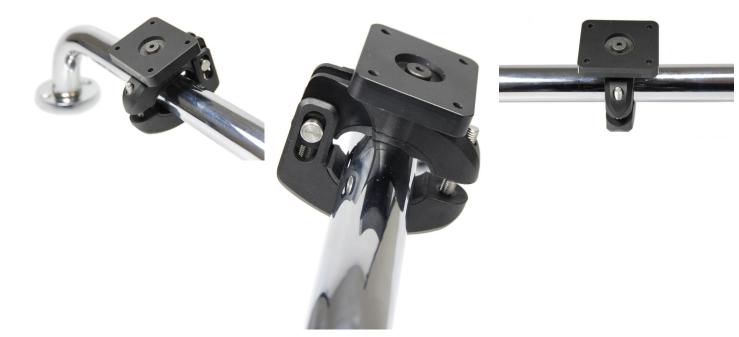

For installation of devices on pipes and stays, for example most types of vehicles; motorcycles, boats, carts, stands, wheelchairs, airplanes etc. The mount has a mounting plate sized 50x42 mm with pre-drilled AMPS-holes. The mount fits round and oblong bars 0.875 in. to 1.25 in. (22.22 mm to 31.75 mm)

#### **Features**

For installation of devices on pipes and stays, for example most types of vehicles; motorcycles, boats, carts, stands, wheelchairs, airplanes etc.

- Made of high grade plastics
- Fits round and oblong bars: 0.875 1.25 in (22.22 - 31.75 mm)

#### **Specifications**

- Mounting plate sized 50x42 mm with pre-drilled holes
- Accommodates all device holders with the AMPS hole pattern
- Fits round and oblong bars: 0.875 1.25 in (22.22 - 31.75 mm)
- 4 mm diameter AMSP mounting holes