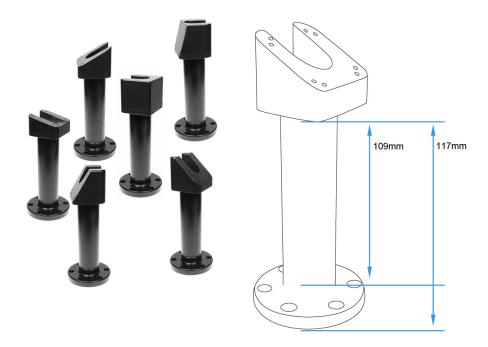

## **Specifications**

- · Color: Black
- Material: Aluminum
- Pedestal height: 4.5 inches (117 mm)
- Swiveling head height: 1.7 inch (43 mm)
- 4X AMPS hole pattern on top
- 6 mounting holes on bottom