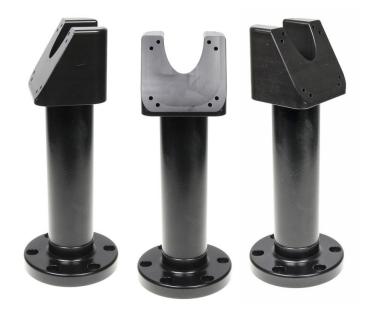

## Solid Core Swiveling Pedestal Mount - 4.5" with 60° Angled Head

Part #215818

\$74.99

This 4.5-inch Swiveling Pedestal Mount is very strong yet lightweight, perfect for use at retail counters, checkout locations with space constraints, or anywhere you need your device to be easily rotated for multi-user access.

Effortless 340° Swiveling - Easily rotate your device up to 340°, allowing for multi-user access.

**Fixed Viewing Angle** - The mounting head is angled at 60°, providing a consistent, fixed viewing angle.

## **Specifications**

- · Color: Black
- Material: Aluminum
- Pedestal height: 4.5 inches (117 mm)
- Swiveling head height: 1.7 inch (43 mm)
- 4X AMPS hole pattern on top
- 6 mounting holes on bottom