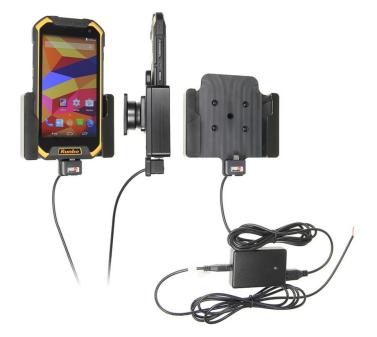

## Charging Holder with Tilt-Swivel. For Hard-Wired Installation

Part #513786

\$149.99

Always keep your battery fully charged with this high quality custom made holder. This charging holder is a cradle style mount custom made for a perfect fit for the MC40 with integrated magnetic stripe reader. It has a dock connector for easy connection of the device to the holder and a power cord for hard-wiring to a permanent power source in the vehicle. The Holder angles 15 degrees for optimal viewing and can swivel 360 degrees. The holder comes with the AMPS hole pattern for quick attachment to any flat surface or mounting brackets such as vehicle dashboard mounts, pedestal mounts or handlebar mounts. Easily slide your device in/out of the holder. No more fumbling around for your device. Provides for safer driving when viewing, accessing and operating your device in your vehicle.

#### **Power Specs:**

- Charging cable permanently attached to holder
- Cord length with black box is 96 inch / 243 cm
- Black power conversion box is 3 inch / 7.6 cm
- Provides 10 Watts (2A) charging power
- Hard-wire to 12 / 24 V vehicle power sources
- Black box converts from 12 / 24 V to 5 V output
- LED illuminated power indicator