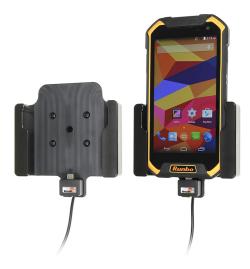

## Charging Holder with Tilt-Swivel. For Hard-Wired Installation

Part #513786

\$149.99

Always keep your battery fully charged with this high quality custom made holder. This charging holder is a cradle style mount custom made for a perfect fit for the MC40 with integrated magnetic stripe reader. It has a dock connector for easy connection of the device to the holder and a power cord for hard-wiring to a permanent power source in the vehicle. The Holder angles 15 degrees for optimal viewing and can swivel 360 degrees. The holder comes with the AMPS hole pattern for quick attachment to any flat surface or mounting brackets such as vehicle dashboard mounts, pedestal mounts or handlebar mounts. Easily slide your device in/out of the holder. No more fumbling around for your device. Provides for safer driving when viewing, accessing and operating your device in your vehicle.

#### **Features**

- · Custom fit to your bare device
- Includes Tilt-Swivel to angle holder 15 degrees any direction
- Rotate between portrait and landscape view