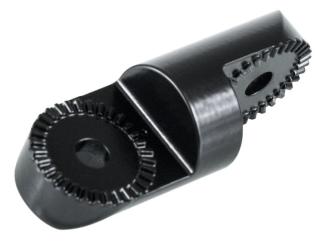

# Pedestal Rod Extension 2 Inch, 90 Degree Twist with Wing Nut for Heavy Duty Pedestals (Small Teeth)

Part #215767

\$39.99

Precision machined from solid core aluminum rod and coated with durable industrial grade paint, this Heavy-Duty Extension Rod provides the means to lengthen or customize your ProClip Heavy-Duty Pedestal Mount. Easily create an additional angle or extend the length of your pedestal mount by installing this rod between existing rods or between a rod and pedestal base with included bolt and wingnut.

#### Features

- Machined from Solid Core Aluminum
- Adjustable Interlocking Joints
- Compatible with all ProClip Heavy-Duty Pedestals
- Adds 2 Inches to a Heavy-Duty Pedestal Install

### **Specifications**

- Color: Black
- Material: Aluminum
- Total length: 3.2 inches / 82 mm
- Ctr/Ctr length: 52 mm
- Includes: 1 extension rod, 1 bolt, and 1 wingnut