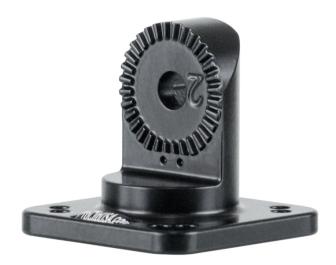

# **Heavy-Duty Square Base**

Part #215850

\$49.99

This Pedestal Mount AMPS Base adds a mounting platform to a Pedestal Mount Extension Rod. It offers an AMPS hole pattern for securing device holders and attaching to other surfaces.

The Mount has teeth for interlocking joints providing a very strong connection. It is made of aluminum.

The Pedestal Mount AMPS Base adds an additional 1in (25mm) length to a Pedestal Mount Extension Rod.

#### **Features**

- Very strong construction
- Supports heavy devices
- · Provides a firm installation
- Create your own solution
- Mounting holes sized for M4 diameter screws

### **Specifications**

· Color: Black

Material: Aluminum

• Total length: 1.5 inches / 39 mm