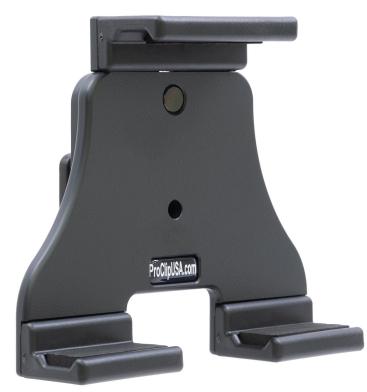

# ProClip Small Universal Tablet Holder

Part #511848

\$79.99

This universal adjustable ProClip Tablet cradle is designed to fit most 7-10 inch tablets. The cradle is designed with the intention to leave as much space open to be able to access the charging port and buttons on your tablet. Once the cradle is adjusted for the right size it will allow you to easily insert and remove the device with our spring action corner. With this tablet cradle you can use your tablet in landscape or portrait view, and easily rotate between the two positions. You can also angle/tilt the tablet 15 degrees for better viewing and to avoid glare.

#### **Features**

- Fits Tablet Width: 120-150 mm (4.72-5.91 inches)
- Works with or without case (case can be up to 25mm at its thickest point)
- Top and bottom arms have padded cushions for added friction to ensure a secure fit