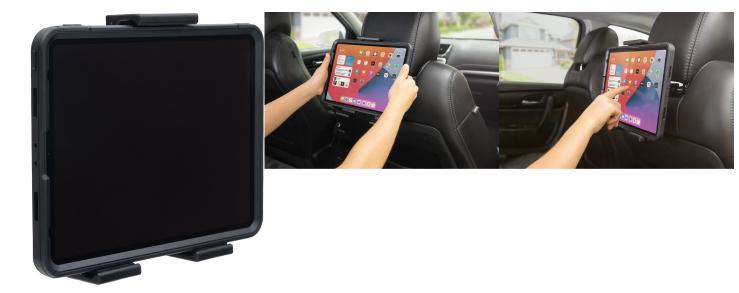

# ProClip Small Universal Tablet Holder

Part #511848

\$79.99

This universal adjustable ProClip Tablet cradle is designed to fit most 7-10 inch tablets. The cradle is designed with the intention to leave as much space open to be able to access the charging port and buttons on your tablet. Once the cradle is adjusted for the right size it will allow you to easily insert and remove the device with our spring action corner. With this tablet cradle you can use your tablet in landscape or portrait view, and easily rotate between the two positions. You can also angle/tilt the tablet 15 degrees for better viewing and to avoid glare.

# **Image Gallery**