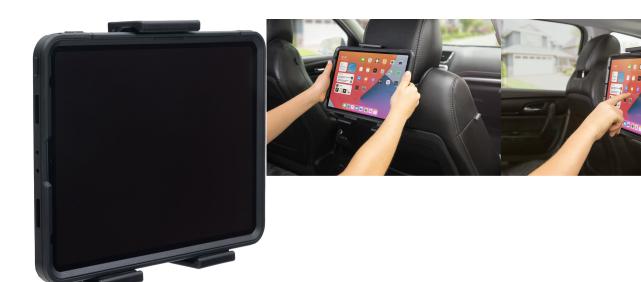

# **ProClip Medium Universal Tablet Holder**

Part #511849

\$89.99

This universal adjustable ProClip Tablet cradle is designed to fit most 7-10 inch tablets. The cradle is designed with the intention to leave as much space open to be able to access the charging port and buttons on your tablet. Once the cradle is adjusted for the right size it will allow you to easily insert and remove the device with our spring action corner. With this tablet cradle you can use your tablet in landscape or portrait view, and easily rotate between the two positions. You can also angle/tilt the tablet 15 degrees for better viewing and to avoid glare.

#### **Features**

- Fits Tablet Width: 140-195 mm (5.51-7.68 inches)
- Works with or without case (case can be up to 25mm at its thickest point)
- Top and bottom arms have padded cushions for added friction to ensure a secure fit