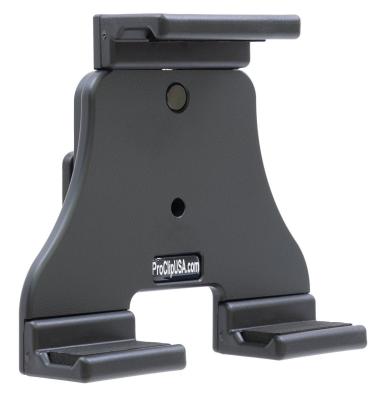

# **ProClip Medium Universal Tablet Holder**

Part #511849

\$89.99

This universal adjustable ProClip Tablet cradle is designed to fit most 7-10 inch tablets. The cradle is designed with the intention to leave as much space open to be able to access the charging port and buttons on your tablet. Once the cradle is adjusted for the right size it will allow you to easily insert and remove the device with our spring action corner. With this tablet cradle you can use your tablet in landscape or portrait view, and easily rotate between the two positions. You can also angle/tilt the tablet 15 degrees for better viewing and to avoid glare.

#### **Features**

- Fits Tablet Width: 140-195 mm (5.51-7.68 inches)
- Works with or without case (case can be up to 25mm at its thickest point)
- Top and bottom arms have padded cushions for added friction to ensure a secure fit