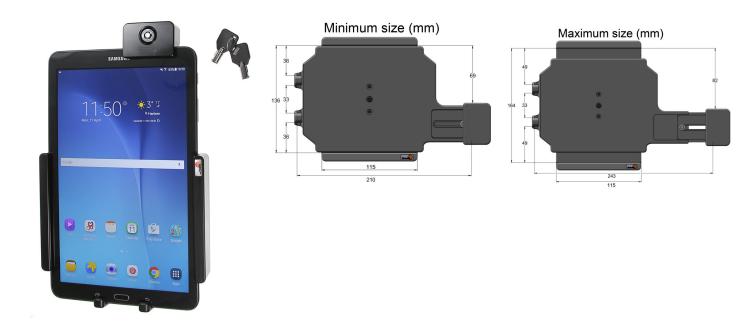

#### **Sizing Specs:**

- Height adjustment 210-240 mm (8.27 to 9.45 in)
- Width adjustment 136-164 mm (5.35 to 6.46 in)