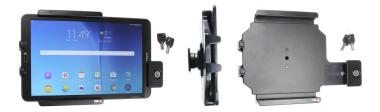

# ProClip Medium Universal Tablet Holder with Key Lock

Part #539854

\$159.99

This universal adjustable ProClip Tablet cradle is designed to fit most 7-10 inch tablets without a case. The cradle is designed with the intention to leave as much space open to be able to access the charging port and buttons on your tablet. Once the cradle is adjusted for the right size it will allow you to easily insert and remove the device with our spring action corner. With this tablet cradle you can use your tablet in landscape or portrait view, and easily rotate between the two positions. You can also angle/tilt the tablet 15 degrees for better viewing and to avoid glare.

#### **Features**

- · Works for tablets without case
- Includes Key Lock for added security
- Includes Tilt-Swivel to allow rotation and tilting