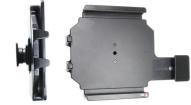

# ProClip Medium Universal Tablet Holder with Spring Lock

Part #541854

\$139.99

This universal adjustable ProClip Tablet cradle is designed to fit most 7-10 inch tablets without a case. The cradle is designed with the intention to leave as much space open to be able to access the charging port and buttons on your tablet. Once the cradle is adjusted for the right size it will allow you to easily insert and remove the device with our spring action corner. With this tablet cradle you can use your tablet in landscape or portrait view, and easily rotate between the two positions. You can also angle/tilt the tablet 15 degrees for better viewing and to avoid glare.

#### **Features**

- · Works for tablets without case
- Includes spring lock for secure hold and convenient removal of the device
- Includes Tilt-Swivel to allow rotation and tilting