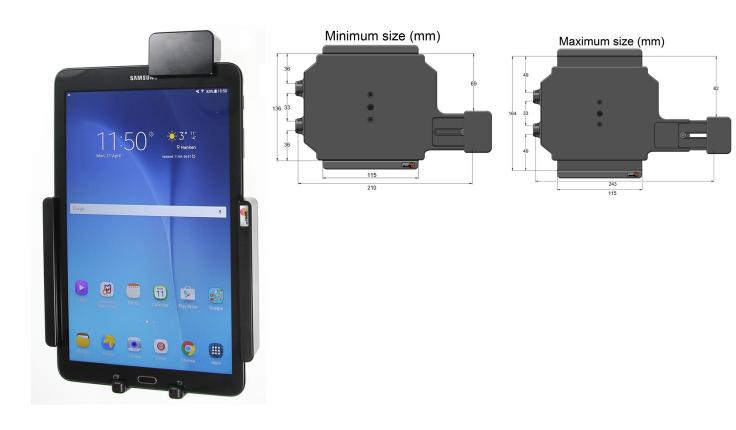

#### Sizing Specs:

- Height adjustment 210-240 mm (8.27 to 9.45 in)
- Width adjustment 136-164 mm (5.35 to 6.46 in)