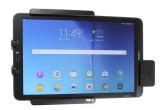

# ProClip Medium Universal Tablet Holder with Spring Lock

Part #541854

\$139.99

This universal adjustable ProClip Tablet cradle is designed to fit most 7-10 inch tablets without a case. The cradle is designed with the intention to leave as much space open to be able to access the charging port and buttons on your tablet. Once the cradle is adjusted for the right size it will allow you to easily insert and remove the device with our spring action corner. With this tablet cradle you can use your tablet in landscape or portrait view, and easily rotate between the two positions. You can also angle/tilt the tablet 15 degrees for better viewing and to avoid glare.

#### **Features**

- · Works for tablets without case
- Includes spring lock for secure hold and convenient removal of the device
- Includes Tilt-Swivel to allow rotation and tilting