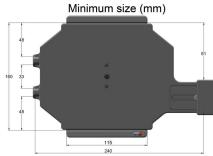

#### Sizing Specs:

- Height adjustment 240-270 mm (9.45 to 10.63 in)
- Width adjustment 160-185 mm (6.30 to 7.28 in)