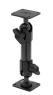

# ProClip Large Universal Tablet Holder with Spring Lock

Part #541855

\$139.99

This universal adjustable ProClip Tablet cradle is designed to fit most 7-10 inch tablets without a case. The cradle is designed with the intention to leave as much space open to be able to access the charging port and buttons on your tablet. Once the cradle is adjusted for the right size it will allow you to easily insert and remove the device with our spring action corner. With this tablet cradle you can use your tablet in landscape or portrait view, and easily rotate between the two positions. You can also angle/tilt the tablet 15 degrees for better viewing and to avoid glare.

#### **Features**

- Works for tablets without case
- Includes spring lock for secure hold and convenient removal of the device
- Includes Tilt-Swivel to allow rotation and tilting