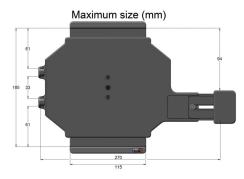

#### Sizing Specs:

- Height adjustment 240-270 mm (9.45 to 10.63 in)
- Width adjustment 160-185 mm (6.30 to 7.28 in)