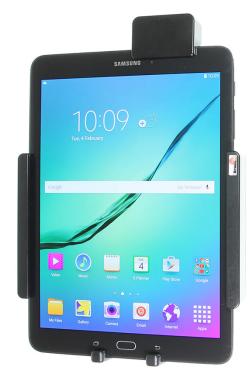

# ProClip Large Universal Tablet Holder with Spring Lock

Part #541855

\$139.99

This universal adjustable ProClip Tablet cradle is designed to fit most 7-10 inch tablets without a case. The cradle is designed with the intention to leave as much space open to be able to access the charging port and buttons on your tablet. Once the cradle is adjusted for the right size it will allow you to easily insert and remove the device with our spring action corner. With this tablet cradle you can use your tablet in landscape or portrait view, and easily rotate between the two positions. You can also angle/tilt the tablet 15 degrees for better viewing and to avoid glare.

#### **Features**

- Works for tablets without case
- Includes spring lock for secure hold and convenient removal of the device
- Includes Tilt-Swivel to allow rotation and tilting