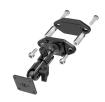

# ProClip Large Universal Tablet Holder with Spring Lock

Part #541855

\$139.99

This universal adjustable ProClip Tablet cradle is designed to fit most 7-10 inch tablets without a case. The cradle is designed with the intention to leave as much space open to be able to access the charging port and buttons on your tablet. Once the cradle is adjusted for the right size it will allow you to easily insert and remove the device with our spring action corner. With this tablet cradle you can use your tablet in landscape or portrait view, and easily rotate between the two positions. You can also angle/tilt the tablet 15 degrees for better viewing and to avoid glare.

#### **Features**

- Works for tablets without case
- Includes spring lock for secure hold and convenient removal of the device
- Includes Tilt-Swivel to allow rotation and tilting