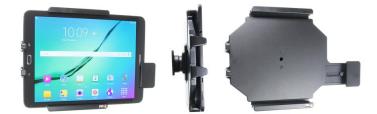

# ProClip Large Universal Tablet Holder with Spring Lock

Part #541855

\$139.99

This universal adjustable ProClip Tablet cradle is designed to fit most 7-10 inch tablets without a case. The cradle is designed with the intention to leave as much space open to be able to access the charging port and buttons on your tablet. Once the cradle is adjusted for the right size it will allow you to easily insert and remove the device with our spring action corner. With this tablet cradle you can use your tablet in landscape or portrait view, and easily rotate between the two positions. You can also angle/tilt the tablet 15 degrees for better viewing and to avoid glare.

#### **Features**

- Works for tablets without case
- Includes spring lock for secure hold and convenient removal of the device
- Includes Tilt-Swivel to allow rotation and tilting