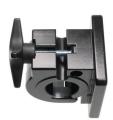

# Pipe Mount with mounting plate - Fits diameter 1.18 in. (30 mm)

Part #215858

\$115.99

For installation of devices on pipes and rods/bars, for example most types of vehicles; motorcycles, boats, carts, stands, wheelchairs, airplanes etc. The mount has threaded holes in a round multiple AMPS-pattern. The holes are for M4 machine screws. The mount fits pipes with 1.18 in. (30 mm) diameter.

#### **Features**

For installation of devices on pipes and rods.

- Fits 30 mm (1.18 in) round bars
- Supports heavy devices
- M4 threaded holes for holder attachment

#### **Specifications**

- Mounting plate sized 50x42 mm with pre-drilled holes
- Accommodates all device holders with the AMPS hole pattern
- Fits 30 mm (1.18 in) round bars
- M4 threaded holes for holder attachment