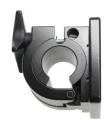

# Pipe Mount with mounting plate - Fits diameter 1.18 in. (30 mm)

Part #215858

\$115.99

For installation of devices on pipes and rods/bars, for example most types of vehicles; motorcycles, boats, carts, stands, wheelchairs, airplanes etc. The mount has threaded holes in a round multiple AMPS-pattern. The holes are for M4 machine screws. The mount fits pipes with 1.18 in. (30 mm) diameter.

#### **Features**

For installation of devices on pipes and rods.

- Fits 30 mm (1.18 in) round bars
- Supports heavy devices
- M4 threaded holes for holder attachment

#### **Specifications**

- Mounting plate sized 50x42 mm with pre-drilled holes
- Accommodates all device holders with the AMPS hole pattern
- Fits 30 mm (1.18 in) round bars
- M4 threaded holes for holder attachment