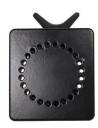

# Pipe Mount with mounting plate - Fits diameter 1.18 in. (30 mm)

Part #215858

\$115.99

For installation of devices on pipes and rods/bars, for example most types of vehicles; motorcycles, boats, carts, stands, wheelchairs, airplanes etc. The mount has threaded holes in a round multiple AMPS-pattern. The holes are for M4 machine screws. The mount fits pipes with 1.18 in. (30 mm) diameter.

#### **Specifications**

- Mounting plate sized 50x42 mm with pre-drilled holes
- Accommodates all device holders with the AMPS hole pattern
- Fits 30 mm (1.18 in) round bars
- M4 threaded holes for holder attachment