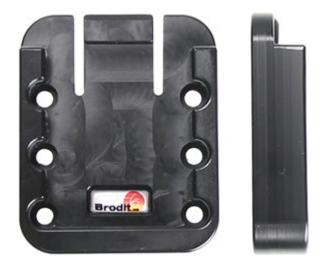

## **Quick Release Dock Female**

Part #215559

\$19.99

The ProClip Speed Clip works with any ProClip device holder with a Tilt Swivel. Easily remove a holder from its mounting location without the use of tools.

#### **Features**

- Standard release tab for a cleaner look when installed
- Allows you to easily remove device holders
- Fits all ProClip Device Holders with male Speed Clip or Quick Release Power Dock

### **Specifications**

- 1 Quick Release Dock
- 4 Machine Screws and Nuts included
- 4 Self Tapping Screws
- 1 Torx key included