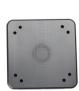

# Quick Release Dock Kit, 15 mm Release Lever

Part #241350

\$44.99

The ProClip Quick Release Dock Kit works with any ProClip device holder with a Tilt Swivel

#### **Features**

- 15 mm Extended release tab for easy device removal
- Allows you to easily remove device holders
- Fits all ProClip Device Holders
- Kit Includes 1 male and 1 female Quick Release Dock