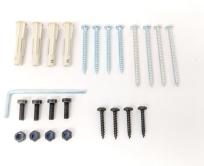

### **Specifications**

- 1 Male dock
- 1 Female dock
- Mounting Screws
- Includes Wall Fastener Pack
  - Four Machine Screws M4 x 12mm with
    2.5mm hex drive
  - o Four Nyloc Nuts M4 with 7mm drive
  - Four Self-Tapping Screws for ProClip Mounts - 3.5mm thread, 19mm length
  - Four Wall Anchors with Two Sets of Screws (Four 3.5 x 50mm screws & Four 3.5 x 40mm)