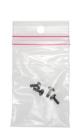

### **Specifications**

- 1 Male dock
- 1 Female dock
- Mounting Screws
- Includes Wall Fastener Pack
  - Four Machine Screws M4 x 12mm with
    2.5mm hex drive
  - o Four Nyloc Nuts M4 with 7mm drive
  - Four Self-Tapping Screws for ProClip Mounts - 3.5mm thread, 19mm length
  - Four Wall Anchors with Two Sets of Screws (Four 3.5 x 50mm screws & Four 3.5 x 40mm)