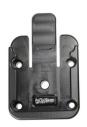

# Quick Release Dock Kit, 15 mm Release Lever

Part #241350

\$44.99

The ProClip Quick Release Dock Kit works with any ProClip device holder with a Tilt Swivel

#### **Features**

- 15 mm Extended release tab for easy device removal
- Allows you to easily remove device holders
- Fits all ProClip Device Holders
- Kit Includes 1 male and 1 female Quick Release Dock