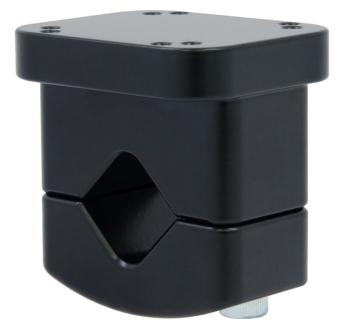

# Aluminum Pipe Mount with AMPS Plate

Part #215938

\$59.99

For installation of devices on pipes and stays, for example most types of vehicles; motorcycles, boats, carts, stands, wheelchairs, airplanes etc. The mount has a mounting plate sized 50x42 mm with pre-drilled AMPS-holes. The mount fits pipes with diameter 19 mm or 3/4 inch is the smallest diameter pipe or bar. 30 mm or 1 1/8 inch is the largest diameter pipe or bar. Made in black plastic.

#### **Features**

For installation of devices on pipes and poles. The mount has a mounting plate sized 50x42 mm with predrilled AMPS-holes.

- Smallest diameter pipe or bar 19mm (3/4 inch)
- Largest diameter pipe or bar 30mm (1 1/8 inch)

### **Specifications**

- 19 mm or 3/4 inch is the smallest diameter pipe or bar
- 30 mm or 1 1/8 inch is the largest diameter pipe or bar.