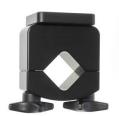

## Plastic Pipe Mount with AMPS Plate and Thumb Screws

Part #215969

\$75.99

For installation of devices on pipes and stays, for example most types of vehicles; motorcycles, boats, carts, stands, wheelchairs, airplanes etc. The mount has a mounting plate sized 50x42 mm with pre-drilled AMPSholes. The mount fits pipes with diameter 19 mm or 3/4 inch is the smallest diameter pipe or bar.

## **Features**

For installation of devices on pipes and stays, for example most types of vehicles; motorcycles, boats, carts, stands, wheelchairs, airplanes etc.

- Fits round bars: 29 40mm (1.14 1.57 in)
- Mounting plate sized 50 x 42mm with pre-drilled AMPS hole pattern