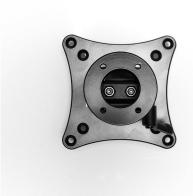

#### **Specifications:**

- Mounting Plate: Supports VESA 75 & 100
  Diameter of Circular Base: 64 mm (2.52 in)
- Height: 65 mm (2.56 in)Weight: 363g (0.8 lbs)