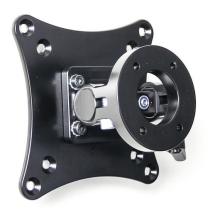

# **Heavy-Duty Pivot Mount with VESA Plate**

Part #241422

\$114.99

A pivoting VESA mounting plate for use with ProClip aluminum pedestal mounts. Can be attached to the top of any of our pedestal mounts to provide a 180 degree pivot to face either direction. Great for when a device needs to be seen by multiple users.

#### **Features**

A pivoting VESA mounting plate with AMPS base for use with ProClip aluminum pedestal mounts.

- 180 degree pivoting head for mounting VESA devices
- AMPS hole pattern on base to allow use with ProClip pedestals or any product that uses the AMPS hole pattern
- Easily accessible thumb lever allows you to lock pivot in place