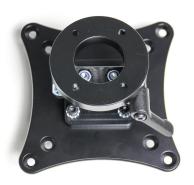

# **Heavy-Duty Pivot Mount with VESA Plate**

Part #241422

\$114.99

A pivoting VESA mounting plate for use with ProClip aluminum pedestal mounts. Can be attached to the top of any of our pedestal mounts to provide a 180 degree pivot to face either direction. Great for when a device needs to be seen by multiple users.

#### **Features**

A pivoting VESA mounting plate with AMPS base for use with ProClip aluminum pedestal mounts.

- 180 degree pivoting head for mounting VESA devices
- AMPS hole pattern on base to allow use with ProClip pedestals or any product that uses the AMPS hole pattern
- Easily accessible thumb lever allows you to lock pivot in place