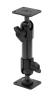

# **Heavy-Duty Pivot Mount with VESA Plate**

Part #241422

\$114.99

A pivoting VESA mounting plate for use with ProClip aluminum pedestal mounts. Can be attached to the top of any of our pedestal mounts to provide a 180 degree pivot to face either direction. Great for when a device needs to be seen by multiple users.

#### **Features**

A pivoting VESA mounting plate with AMPS base for use with ProClip aluminum pedestal mounts.

- 180 degree pivoting head for mounting VESA devices
- AMPS hole pattern on base to allow use with ProClip pedestals or any product that uses the AMPS hole pattern
- Easily accessible thumb lever allows you to lock pivot in place