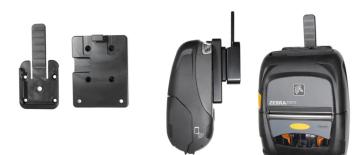

# Printer Mount Kit for Battery Eliminator for Zebra ZQ510/ZQ511/ZQ520/ZQ521

Part #216014

\$94.99

This printer mount kit offers an easy and secure way to mount your ZQ510 / ZQ511 / ZQ520 / ZQ521 printer. The plate features a notch to allow the battery eliminator to be used with the printer mounted to a vehicle or forklift.

#### **Features**

- Fits the ZQ510, ZQ511, ZQ520, ZQ521
- Provides the perfect mounting platform
- Pre-drilled holes for AMPS hole patterns
- Fits Battery Eliminator Cable
- Includes Quick Release Dock for easy removal of the printer
- Made of high-grade black ABS plastic