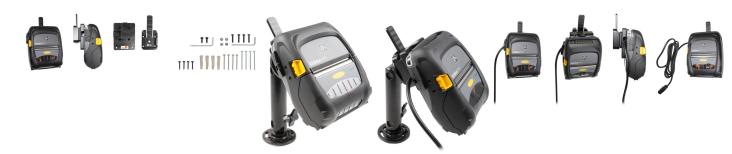

# Printer Mount Kit for Battery Eliminator for Zebra ZQ510/ZQ511/ZQ520/ZQ521

Part #216014

\$94.99

This printer mount kit offers an easy and secure way to mount your ZQ510 / ZQ511 / ZQ520 / ZQ521 printer. The plate features a notch to allow the battery eliminator to be used with the printer mounted to a vehicle or forklift.

#### **Features**

- Fits the ZQ510, ZQ511, ZQ520, ZQ521
- Provides the perfect mounting platform
- Pre-drilled holes for AMPS hole patterns
- Fits Battery Eliminator Cable
- Includes Quick Release Dock for easy removal of the printer
- Made of high-grade black ABS plastic

### Compatibility

• Zebra ZQ510 ZQ511 ZQ520 ZQ521

### **Image Gallery**



## **Mounting Options**







**Custom Vehicle Mounts** 



Forklift Mounts