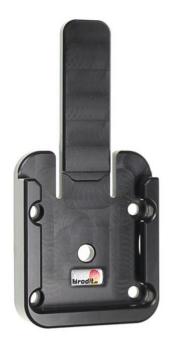

# **Quick Release Dock Female** with 45mm Release Lever

Part #241315

\$29.99

The ProClip Quick Release Dock works with any ProClip device holder with a Tilt Swivel. Easily remove a holder from its mounting location without the use of tools.

#### **Features**

- 45 mm Extended release tab for easy device removal
- Allows you to easily remove device holders
- Fits all ProClip Device Holders with male Speed Clip or Quick Release Power Dock

Standard website promos do not apply to this item.

#### **Specifications:**

- 1 Quick Release Dock Female
- 4 Machine Screws and Nuts included
- 4 Self Tapping Screws
- 1 Torx key included