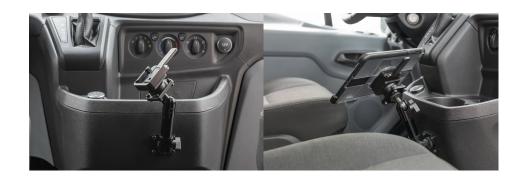

# **Quick Release Dock Female** with 45mm Release Lever

Part #241315

\$29.99

The ProClip Quick Release Dock works with any ProClip device holder with a Tilt Swivel. Easily remove a holder from its mounting location without the use of tools.

#### **Features**

- 45 mm Extended release tab for easy device removal
- Allows you to easily remove device holders
- Fits all ProClip Device Holders with male Speed Clip or Quick Release Power Dock

Standard website promos do not apply to this item.

### Compatibility

## **Specifications**

#### **Specifications:**

- 1 Quick Release Dock Female
- 4 Machine Screws and Nuts included
- 4 Self Tapping Screws
- 1 Torx key included

## **Image Gallery**



# **Mounting Options**







**Custom Vehicle Mounts** 



Forklift Mounts