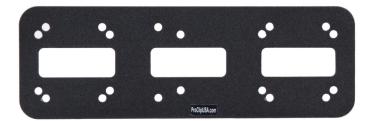

# Heavy-Duty Short Steel Extension Plate

Part #216076

\$34.99

This Extension Plate has pre-drilled holes for the AMPS hole pattern. This allows additional holders to be added to existing mounts. It features up to 3 positions in either portrait or landscape orientation. Additional holes allow for cables to be run through the plate for a clean installation.

#### **Features**

- Extension plate allows an additional device holder to be added
- Multiple Locations for AMPS hole pattern mounts
- Made from durable steel
- 7.28 in (18.5 cm) x 2.36 in (6 cm) x .12 in (3 mm)