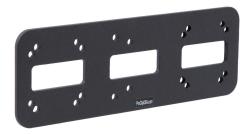

# Heavy-Duty Short Steel Extension Plate

Part #216076

\$34.99

This Extension Plate has pre-drilled holes for the AMPS hole pattern. This allows additional holders to be added to existing mounts. It features up to 3 positions in either portrait or landscape orientation. Additional holes allow for cables to be run through the plate for a clean installation.

#### **Features**

- Extension plate allows an additional device holder to be added
- Multiple Locations for AMPS hole pattern mounts
- Made from durable steel
- 7.28 in (18.5 cm) x 2.36 in (6 cm) x .12 in (3 mm)