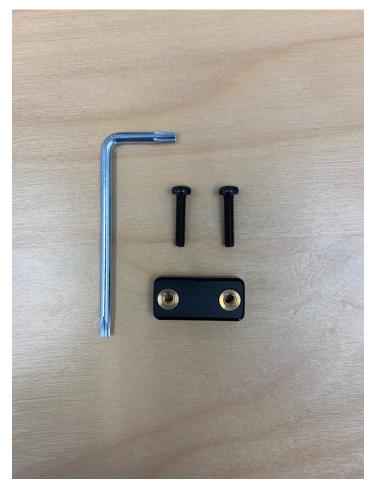

## **Power Cable Retention Clip**

Part #100143

\$14.99

Black Torx TX10 machine screws, Torx Wrench and Cable Clip replacement for ET5x cradles and similar products.

#### **Features**

Black Torx TX10 machine screws, Torx Wrench and Cable Clip replacement for ET5x cradles and similar products.

- 2 M3 x 14MM Machine Screws TX10 Drive
- Torx Wrench
- Cable Clip Threaded Brass Inserts

### **Specifications**

Machine Screws

- Drive: Torx T10
- Diameter: 3MM
- Thread Length: 14MM
- Finish: Black Oxide