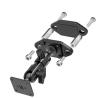

# Heavy-Duty Clamp Mount, AMPS, No Arm, 5 inch x 5.125 Inch Clamp

Part #216091

\$99.99

Perfect for use with all types of forklifts. This version is 5 inches wide and fits larger flat bars. Keep everything in plain sight when you need it and out of the way when you don't. Attach a custom ProClip device holder directly to the face plate or add a ProClip Pedestal Mount for even more flexibility.

#### **Features**

Perfect for use with all types of forklifts. Keep everything in plain sight when you need it and out of the way when you don't. Attach a custom ProClip device holder directly to the face plate or add a ProClip Pedestal Mount for even more flexibility.

- Works perfectly on the roll bar of a forklift
- The forklift mount can be mounted on square surfaces
- Multiple sets of AMPS holes makes the fitting of a ProClip Pedestal base easy
- Comes with complete set of screws in various sizes, allowing for the forklift mount to span 0.2 Inch to 5 inches. (130mm to 5mm)