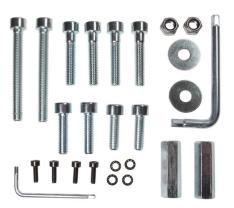

- Works perfectly on the roll bar of a forklift
- The forklift mount can be mounted on square surfaces
- Multiple sets of AMPS holes makes the fitting of a ProClip Pedestal base easy
- Comes with complete set of screws in various sizes, allowing for the forklift mount to span 0.2 Inch to 5 inches. (130mm to 5mm)