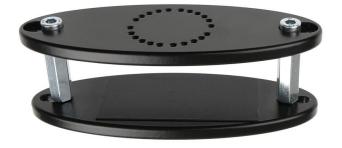

# Heavy-Duty Clamp Mount, AMPS, No Arm, 5 inch x 5.125 Inch Clamp

Part #216091

\$99.99

Perfect for use with all types of forklifts. This version is 5 inches wide and fits larger flat bars. Keep everything in plain sight when you need it and out of the way when you don't. Attach a custom ProClip device holder directly to the face plate or add a ProClip Pedestal Mount for even more flexibility.

- Works perfectly on the roll bar of a forklift
- The forklift mount can be mounted on square surfaces
- Multiple sets of AMPS holes makes the fitting of a ProClip Pedestal base easy
- Comes with complete set of screws in various sizes, allowing for the forklift mount to span 0.2 Inch to 5 inches. (130mm to 5mm)