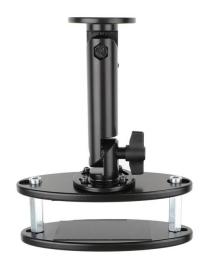

# Heavy-Duty Forklift Mount, 6 Inch Arm, 5 x 5.125 Inch Clamp

Part #216097

\$229.99

Perfect for use with all types of forklifts. It will keep everything in plain sight when you need it and out of the way when you don't. Attach a device holder to the included pedestal and you are all set to go.

#### **Features**

Perfect for use with all types of forklifts. It will keep everything in plain sight when you need it and out of the way when you don't. Attach a device holder to the included pedestal and you are all set to go.

- Solid-core aluminum for exceptional strength
- Smaller teeth than our super-duty pedestals for more adjustment options
- The forklift mount can be mounted on square surfaces, perfect for forklift cages
- Not compatible with ProClip Super-Duty pedestals

#### **Specifications**

- · Color: Black
- Material: Aluminum
- Pedestal has a 90 degree offset to allow more adjustment options
- Round base plates with multiple AMPS mounting positions
- Comes with complete set of screws in various sizes, allowing for the forklift mount to span from 130mm to 5mm