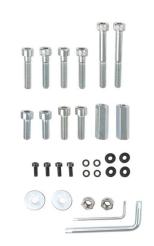

#### **Specifications**

- · Color: Black
- Material: Aluminum
- Pedestal has a 90 degree offset to allow more adjustment options
- Round base plates with multiple AMPS mounting positions
- Comes with complete set of screws in various sizes, allowing for the forklift mount to span from 130mm to 5mm