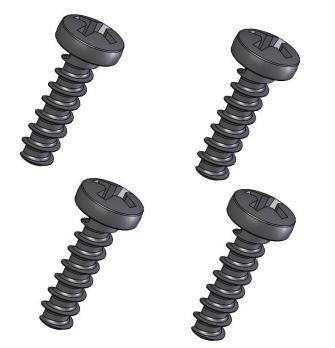

## Tapping Screws, Flat Tipped, 8mm Thread, 4-pack

Part #100169

\$2.99

These black Philips screws are designed to attach quick release docks to holders, printer mounts and other ProClip products. The flat tip ensures that the screw does not dimple plastic components when fastened securely.

#### **Features**

- M2 Self-Tapping Screws
- 8MM Long, flat tip.
- Used for attaching quick release docks and other components to holders.

### Compatibility

- **Specifications** 
  - Drive: #1 Philips
  - Diameter: 2mm
  - Thread Length: 8mm
  - Finish: Black Oxide