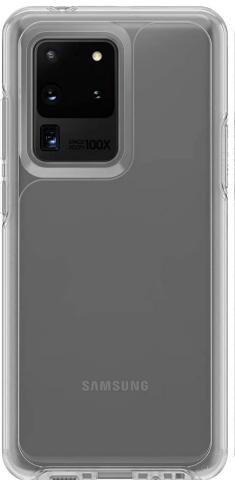

# OtterBox Symmetry for Samsung Galaxy S20 Ultra - Clear

Part #100997

\$9.99

Get a stylish and sleek, yet protective phone case with the OtterBox Symmetry. This slim case offers protection for your day-to-day adventures. The slim profile showcases the design of your phone and the clear back highlights your phone's stylish color.

#### **Features**

Get a stylish and sleek, yet protective phone case with the OtterBox Symmetry. This slim case offers protection for your day-to-day adventures. The slim profile showcases the design of your phone and the clear back highlights your phone's stylish color.