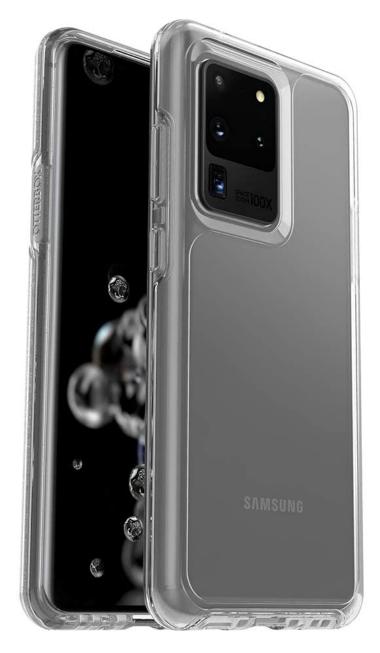

# OtterBox Symmetry for Samsung Galaxy S20 Ultra - Clear

Part #100997

\$9.99

Get a stylish and sleek, yet protective phone case with the OtterBox Symmetry. This slim case offers protection for your day-to-day adventures. The slim profile showcases the design of your phone and the clear back highlights your phone's stylish color.

#### **Features**

Get a stylish and sleek, yet protective phone case with the OtterBox Symmetry. This slim case offers protection for your day-to-day adventures. The slim profile showcases the design of your phone and the clear back highlights your phone's stylish color.