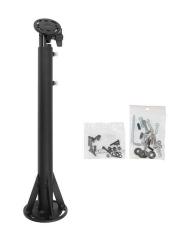

# 16.5" to 22" Heavy-Duty Telescoping Mount

Part #241717

\$194.99

The Heavy Duty Telescoping Mount is a robust and versatile solution for securely mounting heavy devices and equipment. It has the standardized AMPS hole patterns for easy attachment to most device cradles, holders and flat surfaces.

**Superior Construction** - Constructed from durable steel and aluminum, this mount includes small interlocking teeth that provide maximum device stability.

**Adjustable Height** - It features a telescoping design, adjustable from 16.5 in. (420 mm) to 22 in. (560 mm), allowing for customizable height to suit your needs.

**Perfect Angles** - A single wingnut allows you to easily adjust your device into 16 different locking positions, while the round AMPS base plate with screw slots enables you to rotate the device when attaching it to flat surfaces.

#### **Features**

ProClip®

- Heavy-duty construction made from steel and aluminum
- Telescoping adjusts from 16.5 Inch (420 mm) to 22 Inch (560 mm)
- Small interlocking teeth provide maximum device stability
- Easily adjustable with 16 different locking positions
- Round AMPS base plate (6mm screw slots) attach to any flat surface
- Includes M6 and M4 fasteners