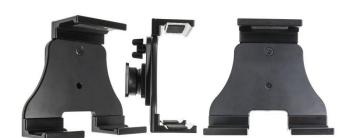

## Small Spring Loaded Adjustable Tablet Holder -Thick Devices

Part #511971

\$109.99

This adjustable cradle is designed to fit most 7-10 inch tablets and with or without a case. The cradle is designed with the intention to leave as much space open to be able to access the charging port, headphone plug and buttons on your tablet.

Once the cradle is adjusted for the right size it will allow you to easily insert and remove the device with a spring that secures the tablet against the padded top and bottom of the cradle.

The included Tilt-Swivel allows the viewing angle to be adjusted up to 15 degrees to ensure the best possible viewing angle.

### **Features**

- Works with or without case, device can be 1 1/8 Inch Thick (30mm)
- Height adjustment 4 5/8 -5 7/8 inches (120-150 mm)
- Top and bottom arms have padded cushions for added friction to ensure a secure fit
- Rotate between portrait and landscape view