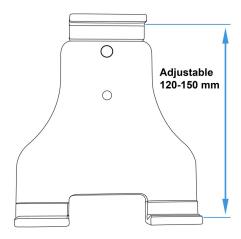

### **Features**

- Works with or without case, device can be 1 1/8 Inch Thick (30mm)
- Height adjustment 4 5/8 -5 7/8 inches (120-150 mm)
- Top and bottom arms have padded cushions for added friction to ensure a secure fit
- Rotate between portrait and landscape view

#### **Sizing Specs:**

Height adjustment 4 5/8 -5 7/8 inches (120-150 mm)