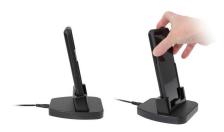

# **Desktop Charging Dock for OtterBox uniVerse**

Part #216190

\$144.99

This single slot charging docks provides a convenient location to both view and charge the device while at a desk.

The dock uses pogo pin connections to provide reliable charging without the wear and tear of plugging cables into the device. This provides one handed operation to dock and undock the device.

#### **Features**

- Fits device in OtterBox uniVERSE Case
- Charges with Pogo Pins
- Includes multi-country wall power adapter