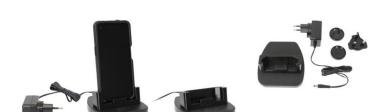

# **Desktop Charging Dock for OtterBox uniVerse**

Part #216190

\$144.99

This single slot charging docks provides a convenient location to both view and charge the device while at a desk.

The dock uses pogo pin connections to provide reliable charging without the wear and tear of plugging cables into the device. This provides one handed operation to dock and undock the device.

#### **Features**

- Fits device in OtterBox uniVERSE Case
- Charges with Pogo Pins
- Includes multi-country wall power adapter