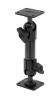

# Non-Charging Cradle for Datalogic Memor 10 without Boot

Part #711227

\$49.99

This is a high quality custom non-charing cradle is designed to fit the Datalogic Memor 10.

This keeps the device facing the operator and features the AMPS hole pattern, which is industry standard for mounting equipment in vehicles and moving applications. This holder will attach to any compatible pedestal, forklift mount or vehicle mount.

#### **Features**

- Fits Bare Device
- Includes Tilt-Swivel for 15 Degree Adjustment and Rotation
- One-Handed Docking and Undocking
- Recommended with the ProClip 6.5 Inch Universal Pedestal Mount (Part#202010)