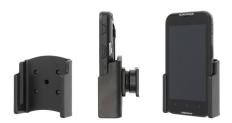

# Non-Charging Cradle for Datalogic Memor 10 without Boot

Part #711227

\$49.99

This is a high quality custom non-charing cradle is designed to fit the Datalogic Memor 10.

This keeps the device facing the operator and features the AMPS hole pattern, which is industry standard for mounting equipment in vehicles and moving applications. This holder will attach to any compatible pedestal, forklift mount or vehicle mount.

#### **Features**

- Fits Bare Device
- Includes Tilt-Swivel for 15 Degree Adjustment and Rotation
- One-Handed Docking and Undocking
- Recommended with the ProClip 6.5 Inch Universal Pedestal Mount (Part#202010)

### Compatibility

• Datalogic Memor 10