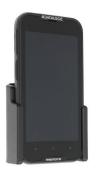

# Non-Charging Cradle for Datalogic Memor 10 without Boot

Part #711227

\$49.99

This is a high quality custom non-charing cradle is designed to fit the Datalogic Memor 10.

This keeps the device facing the operator and features the AMPS hole pattern, which is industry standard for mounting equipment in vehicles and moving applications. This holder will attach to any compatible pedestal, forklift mount or vehicle mount.

### Compatibility

• Datalogic Memor 10