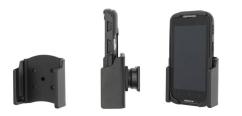

# Non-Charging Cradle for Datalogic Memor 10 with Boot

Part #711228

\$49.99

This is a high quality custom non-charging cradle is designed to fit the Datalogic Memor 10 with the Protective Boot.

This keeps the device facing the operator and features the AMPS hole pattern, which is industry standard for mounting equipment in vehicles and moving applications. This holder will attach to any compatible pedestal, forklift mount or vehicle mount.

#### Features

- Fits Device with Protective Boot
- Includes Tilt-Swivel for 15 Degree Adjustment and Rotation
- One-Handed Docking and Undocking
- Recommended with the ProClip 6.5 Inch Universal Pedestal Mount (Part#202010)