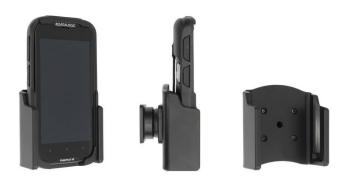

# Non-Charging Cradle for Datalogic Memor 10 with Boot

Part #711228

\$49.99

This is a high quality custom non-charging cradle is designed to fit the Datalogic Memor 10 with the Protective Boot.

This keeps the device facing the operator and features the AMPS hole pattern, which is industry standard for mounting equipment in vehicles and moving applications. This holder will attach to any compatible pedestal, forklift mount or vehicle mount.

#### Features

- Fits Device with Protective Boot
- Includes Tilt-Swivel for 15 Degree Adjustment and Rotation
- One-Handed Docking and Undocking
- Recommended with the ProClip 6.5 Inch Universal Pedestal Mount (Part#202010)