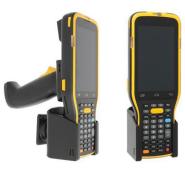

# Non-Charging Cradle for CipherLab RK95

Part #711223

\$49.99

This is a high quality custom made holder designed specifically to fit the CipherLab RK95. It provides a safe and secure location for the device while the vehicle is moving. The included tilt-swivel allows the device to be positioned conveniently for viewing and use when needed.

Easily slide your device in/out of the holder with perfectly channeled grooves that fit the RK95 exactly. The holder comes with the AMPS hole pattern for quick attachment to any flat surface, vehicle dashboard mounts, floor mounts, pedestal mounts or pipe mounts..

#### Compatibility

• CipherLab RK95