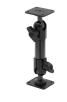

# Non-Charging Cradle for CipherLab RK95

Part #711223

\$49.99

This is a high quality custom made holder designed specifically to fit the CipherLab RK95. It provides a safe and secure location for the device while the vehicle is moving. The included tilt-swivel allows the device to be positioned conveniently for viewing and use when needed.

Easily slide your device in/out of the holder with perfectly channeled grooves that fit the RK95 exactly. The holder comes with the AMPS hole pattern for quick attachment to any flat surface, vehicle dashboard mounts, floor mounts, pedestal mounts or pipe mounts..

#### **Features**

Custom fit holder for your device.

- Custom Fit to the Bare Device
- Includes Tilt-Swivel to Angle Holder 15 Degrees
- Rotates Between Portrait and Landscape
- Includes M4 Fastener Pack
  - o 10, 14 and 20 mm Low Profile 2.5 mm Hex
  - o M4 Lock Nuts, Flat Washers, Lock Washers
  - o 2.5mm Allen Wrench
  - 4 x Self Tapping Screws