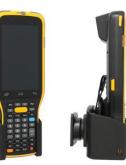

# Non-Charging Cradle for CipherLab RK95

Part #711223

\$49.99

This is a high quality custom made holder designed specifically to fit the CipherLab RK95. It provides a safe and secure location for the device while the vehicle is moving. The included tilt-swivel allows the device to be positioned conveniently for viewing and use when needed.

Easily slide your device in/out of the holder with perfectly channeled grooves that fit the RK95 exactly. The holder comes with the AMPS hole pattern for quick attachment to any flat surface, vehicle dashboard mounts, floor mounts, pedestal mounts or pipe mounts..

#### Compatibility

• CipherLab RK95